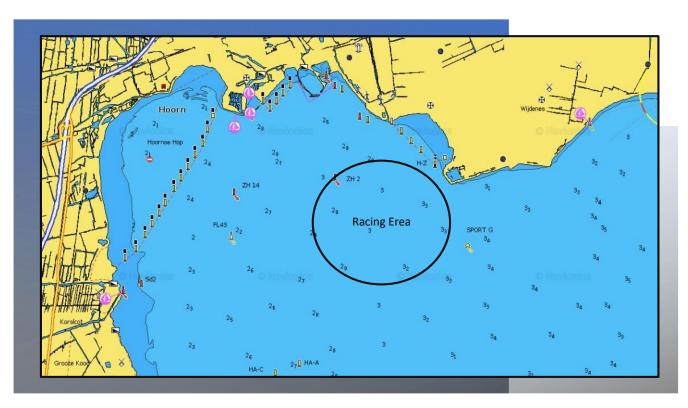

- **9.3** The scheduled time of the warning signal for the first race on Friday 11<sup>th</sup> June is 12:25.
- **9.4** On the last day of the regatta no warning signal will be made after 15:00.
- 10 EQUIPMENT INSPECTION
- **10.1** Each boat shall produce or verify a valid measurement certificate.
- 10.2 Boats may be inspected to comply with the class rules at any time
- 11 Spare
- 12 VENUE
- **12.1** The race office is located at the following address: Julianapark 1; 1621 MR in Hoorn. +31 229 213 540; www.wsvh.nl/locatie/
- **12.2** NoR Addendum A shows the plan of the event venue.
- **12.3** NoR Addendum B shows the location of the racing areas.
- 12.4 NoR Addendum C shows the location of the launch- and boat parking area

## Addendum B

NoR 2021