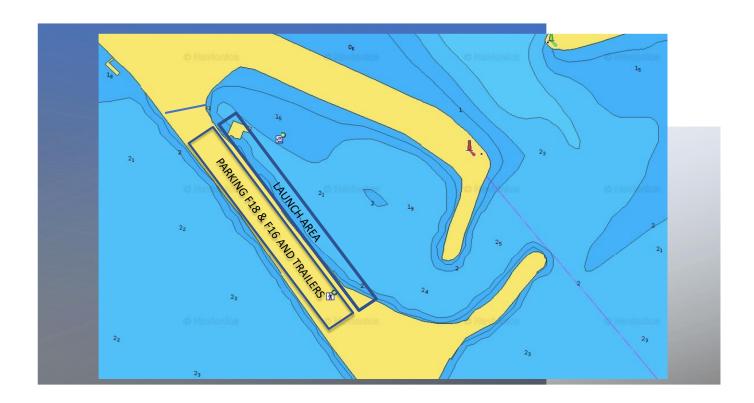

- **9.3** The scheduled time of the warning signal for the first race on Friday 11<sup>th</sup> June is 12:25.
- **9.4** On the last day of the regatta no warning signal will be made after 15:00.
- 10 EQUIPMENT INSPECTION
- **10.1** Each boat shall produce or verify a valid measurement certificate.
- 10.2 Boats may be inspected to comply with the class rules at any time
- 11 Spare
- 12 VENUE
- **12.1** The race office is located at the following address: Julianapark 1; 1621 MR in Hoorn. +31 229 213 540; www.wsvh.nl/locatie/
- **12.2** NoR Addendum A shows the plan of the event venue.
- **12.3** NoR Addendum B shows the location of the racing areas.
- 12.4 NoR Addendum C shows the location of the launch- and boat parking area

#### 18 [DP] BERTHING

18.1 Boats shall be kept in their assigned places in the boat park as shown in NoR Addendum C

### **26.3** Parking boats, trailers, rib's and car's.

| F18 and F16 trailers  | Marina Kaap Hoorn, Schelphoek 4, 1621 MK Hoorn, www.marinakaaphoorn.nl See Addendum C                                                               |
|-----------------------|-----------------------------------------------------------------------------------------------------------------------------------------------------|
| Cars near launch area | Outside the F18 and F16 trailers area at the parking of Marina Kaap Hoorn between 09.00 – 21.00                                                     |
| Cars at WSV Hoorn     | Outside the club area on the parking "de Nieuwe Wal": <a href="https://www.youtube.com/watch?v=dxflXxrBBwE">www.youtube.com/watch?v=dxflXxrBBwE</a> |
| RIB's                 | Rib's have to use the slipway at: www.marinakaaphoorn.nl                                                                                            |

# Addendum C