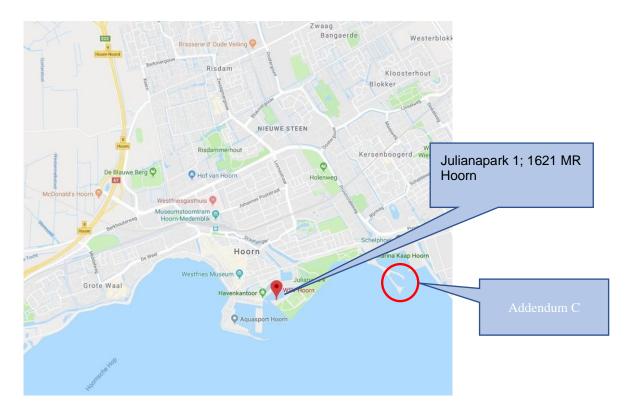

- **9.3** The scheduled time of the warning signal for the first race on Friday 11<sup>th</sup> June is 12:25.
- **9.4** On the last day of the regatta no warning signal will be made after 15:00.
- 10 EQUIPMENT INSPECTION
- **10.1** Each boat shall produce or verify a valid measurement certificate.
- 10.2 Boats may be inspected to comply with the class rules at any time
- 11 Spare
- 12 VENUE
- **12.1** The race office is located at the following address: Julianapark 1; 1621 MR in Hoorn. +31 229 213 540; www.wsvh.nl/locatie/
- **12.2** NoR Addendum A shows the plan of the event venue.
- **12.3** NoR Addendum B shows the location of the racing areas.
- 12.4 NoR Addendum C shows the location of the launch- and boat parking area

# Addendum A